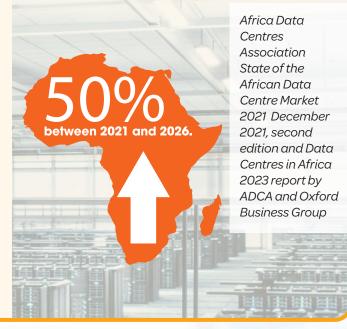

Rapid digitisation and the rollout of 4G and 5G infrastructure across the continent mean that supply is poised to increase by 50% between 2021 and 2026.